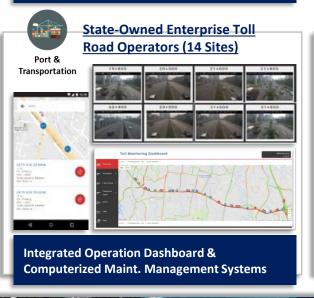

## CINOVASI Our (Selected) Project Portfolio : Automation, Applications, and IOT Systems

Automation System, integrated with ERP (SAP)